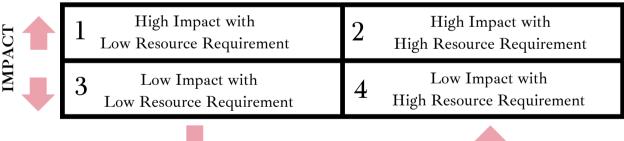

## **DECISION MATRIX**

11.. On a scale of 0 - 10, how excited do you feel about pursuing this project? Not at all Extremely 12. On a scale of 0-10, how likely is this project to truly lead you toward your biggest goals? Not at all Extremely